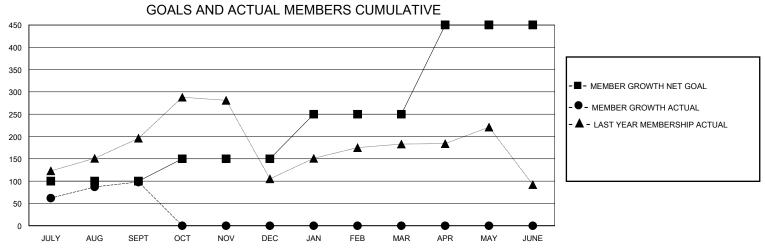

## District 324 H

Results as of: 9/30/2024

| GMT:                  |               |           | GMT CA        |                       |                       |                         |                                                    |  |
|-----------------------|---------------|-----------|---------------|-----------------------|-----------------------|-------------------------|----------------------------------------------------|--|
|                       | Club          | os        |               | Members               |                       |                         |                                                    |  |
| RESULTS FOR 2024-2025 |               |           |               | RESULTS FOR 2024-2025 |                       |                         |                                                    |  |
| QUARTER               | NEW CLUB GOAL | NEW CLUBS | DROPPED CLUBS | QUARTER MEMB          | ER GROWTH NET<br>GOAL | MEMBER GROWTH<br>ACTUAL | DROPPED<br>MEMBERS ACTUAL<br>(including transfers) |  |
| JULY/AUG/SEPT         | 3             | 5         | 0             | JULY/AUG/SEPT         | 100                   | 213                     | 97                                                 |  |
| OCT/NOV/DEC           | 3             | 0         | 0             | OCT/NOV/DEC           | 50                    | 0                       | 0                                                  |  |
| JAN/FEB/MAR           | 2             | 0         | 0             | JAN/FEB/MAR           | 100                   | 0                       | 0                                                  |  |
| ADD/MAV/ II INE       | 2             | 0         | 0             | ADD/MAY/ ILINE        | 200                   | 0                       | 0                                                  |  |

## GOALS AND ACTUAL NEW CLUBS CUMULATIVE

| DROPPED CLUBS: 0          |    | 33 CLUBS OF 113 ADDED 1 OR MORE | GENDER DISTRIBUTION             |                |   |
|---------------------------|----|---------------------------------|---------------------------------|----------------|---|
|                           |    | NEW MEMBERS                     | MALE                            | 2,770 (84.63%) |   |
|                           |    |                                 | FEMALE                          | 503 (15.37%)   |   |
| DROPPED MEMBERS           |    |                                 |                                 |                |   |
| DECEASED                  | 2  | CLICK HERE FOR CUMULATIVE       | TOTAL FAMILY UNIT MEMBERS       |                | 0 |
| CLUB CANCELLED 0 OTHER 95 |    | MEMBERSHIP DATA                 | FAMILY MEMBERS PAYING HALF DUES |                | 0 |
|                           |    |                                 |                                 |                | U |
| TOTAL                     | 97 |                                 | 3023                            |                |   |