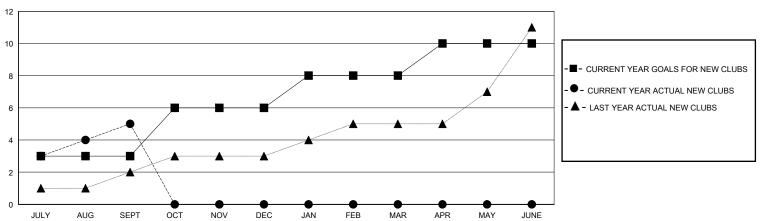

## District 324 H

Results as of: 9/30/2024

| GMT:                  |               |           | GMT CA        |                       |                       |                         |                                                    |  |
|-----------------------|---------------|-----------|---------------|-----------------------|-----------------------|-------------------------|----------------------------------------------------|--|
|                       | Club          | os        |               | Members               |                       |                         |                                                    |  |
| RESULTS FOR 2024-2025 |               |           |               | RESULTS FOR 2024-2025 |                       |                         |                                                    |  |
| QUARTER               | NEW CLUB GOAL | NEW CLUBS | DROPPED CLUBS | QUARTER MEMB          | ER GROWTH NET<br>GOAL | MEMBER GROWTH<br>ACTUAL | DROPPED<br>MEMBERS ACTUAL<br>(including transfers) |  |
| JULY/AUG/SEPT         | 3             | 5         | 0             | JULY/AUG/SEPT         | 100                   | 213                     | 97                                                 |  |
| OCT/NOV/DEC           | 3             | 0         | 0             | OCT/NOV/DEC           | 50                    | 0                       | 0                                                  |  |
| JAN/FEB/MAR           | 2             | 0         | 0             | JAN/FEB/MAR           | 100                   | 0                       | 0                                                  |  |
| ADD/MAV/ II INE       | 2             | 0         | 0             | ADD/MAY/ ILINE        | 200                   | 0                       | 0                                                  |  |

## GOALS AND ACTUAL NEW CLUBS CUMULATIVE

| DROPPED CLUBS: 0          |    | 33 CLUBS OF 113 ADDED 1 OR MORE | GENDER DISTRIBUTION             |                |   |
|---------------------------|----|---------------------------------|---------------------------------|----------------|---|
|                           |    | NEW MEMBERS                     | MALE                            | 2,770 (84.63%) |   |
|                           |    |                                 | FEMALE                          | 503 (15.37%)   |   |
| DROPPED MEMBERS           |    |                                 |                                 |                |   |
| DECEASED                  | 2  | CLICK HERE FOR CUMULATIVE       | TOTAL FAMILY UNIT MEMBERS       |                | 0 |
| CLUB CANCELLED 0 OTHER 95 |    | MEMBERSHIP DATA                 | FAMILY MEMBERS PAYING HALF DUES |                | 0 |
|                           |    |                                 |                                 |                | U |
| TOTAL                     | 97 |                                 | 3023                            |                |   |